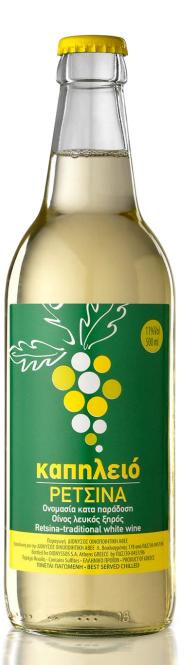

## Kapilio-Retsina Traditional Greek White Dry Wine with Resin

Retsina is a 100% Greek product. It is not produced in any other country other than Greece.

Made for more than 3000 years, this traditional Greek wine has been resin treated with pine-tree resin.

- TYPE: TRADITIONAL DRY WHITE RETSINA
- VARIETY: Rhoditis / Savvatiano
- AREA: PELOPONNESE
- PROOF: 11.5 %
- COLOUR: Bright golden yellow
- AROMA: Intense wine scents with distinctive pine resin.
- FLAVOUR CHARACTERISTICS:

Strong Wine Taste. Spicy, exuberant with harmonious acidity and pleasant "spicy"

IDEALLY TO BE ACCOMPANIED WITH:

Ideally served with traditional Greek starters '' Mezedes".

SERVING TEMPERATURE: Between 8 and 10° C (46.5°-48°F)