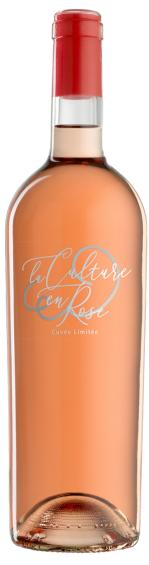

## LA CUTLTURE EN ROSÉ

PROTECTED GEOGRAPHICAL INDICATION, WINE DRY ROSE VARIETY: Mavrofilero 95% - Grenache Rouge 5% REA: Peloponniso, Mountainous Mantineia

## **COLOUR & AROMA**

The pale pink colour promotes it's elegance & finesse. Golden glimpses enhance the simplicity & transparency of this wine. Powerful & elegant nose combines exuberant aromatic flowers richness, rose & lemon blossom.